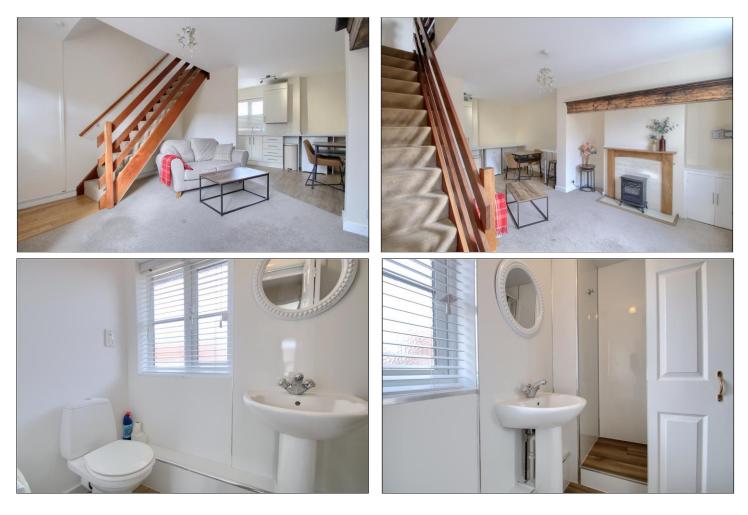

#### LOUNGE - 4.14m x 3.96m (13'7" x 13')

Electric stove in feature surround with inset and hearth. Radiator, double glazed window, and open plan staircase to the first floor. Opening to ...

#### SHOWER ROOM

Shower enclosed, wash hand basin and low level WC. Radiator and double glazed window.

**TO VIEW**: Tel: 01642 788878 59 High Street, Yarm, TS15 9BH

www.michaelpoole.co.uk