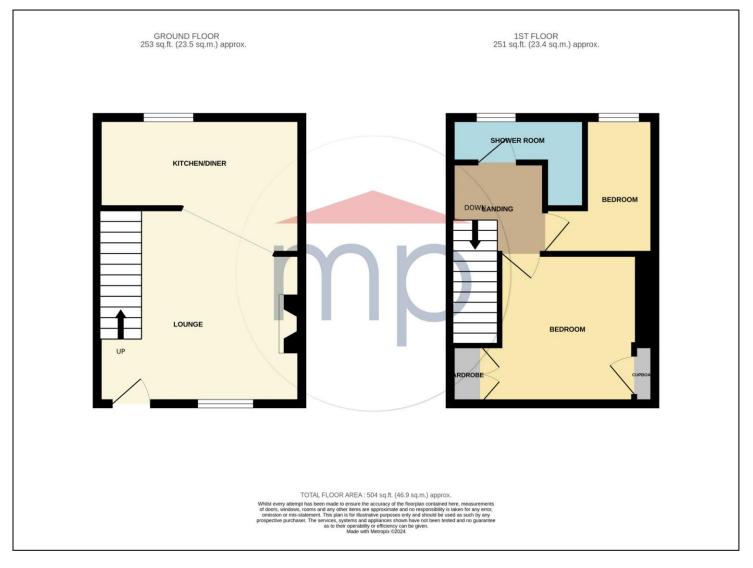

#### **GROUND FLOOR**

#### LOUNGE - 4.14m x 3.96m (13'7" x 13')

Electric stove in feature surround with inset and hearth. Radiator, double glazed window, and open plan staircase to the first floor. Opening to ...

#### KITCHEN/DINER - 4.14m x 1.83m (13'7" x 6')

Fitted modern wall and floor units incorporating a one and a half bowl stainless steel sink unit with mixer taps. Electric cooker point, wall mounted Baxi Duo-Tec combination boiler in cupboard, fitted breakfast bar, radiator, and double glazed window.

#### FIRST FLOOR

#### LANDING

# BEDROOM ONE – 3m (9'10") x 2.8m (9'2") reducing to 2.57m (8'5")

Built-in wardrobe and cupboard. Radiator and double glazed window.

## BEDROOM TWO - 2.95m (9'8") x 2.16m (7'1") reducing to 1.4m (4'7")

Radiator, double glazed window, and loft hatch.

#### SHOWER ROOM

Shower enclosed, wash hand basin and low level WC. Radiator and double glazed window.

**TO VIEW**: Tel: 01642 788878 59 High Street, Yarm, TS15 9BH

www.michaelpoole.co.uk