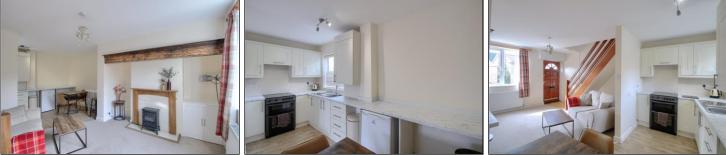

#### LOUNGE - 4.14m x 3.96m (13'7" x 13')

Electric stove in feature surround with inset and hearth. Radiator, double glazed window, and open plan staircase to the first floor. Opening to ...

#### KITCHEN/DINER - 4.14m x 1.83m (13'7" x 6')

Fitted modern wall and floor units incorporating a one and a half bowl stainless steel sink unit with mixer taps. Electric cooker point, wall mounted Baxi Duo-Tec combination boiler in cupboard, fitted breakfast bar, radiator, and double glazed window.