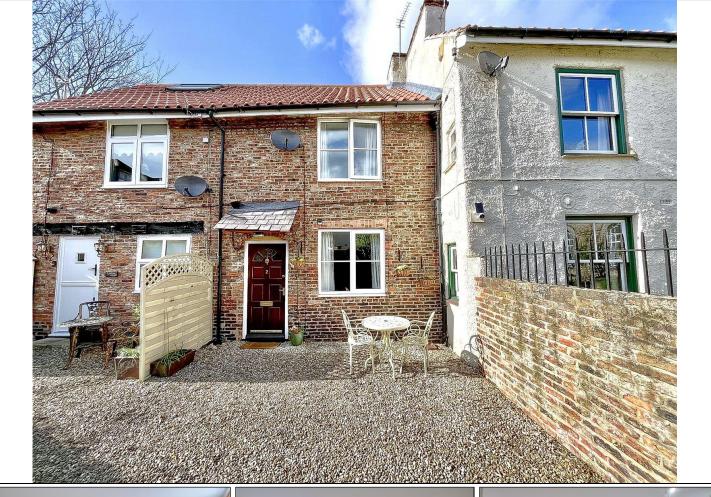

## BREWERY COTTAGE, BREWERY YARD, YARM, TS15 9AL

- A Charming Two Bedroom Cottage Enjoying a Delightful Central Yarm Position
- Open Plan Lounge with Electric Stove in Feature Fireplace
- Kitchen/Diner with A Good Range of Fitted Units
- Two First Floor Bedrooms
- Shower Room with Shower Enclosure & White Two-Piece Suite
- Gas Central Heating System Via a Combination Boiler
- Double Glazed Windows
- Pleasant Outdoor Seating Area with Outside Laundry Room
- Well Placed for Access to The Range of Amenities Offered by The Nearby Cosmopolitan High Street

## BREWERY COTTAGE, TS15 9AL

A charming two bedroom cottage enjoying a delightful central Yarm position featuring an open plan lounge with electric stove in feature fireplace, kitchen/diner with a good range of fitted units, two first floor bedrooms, shower room with shower enclosure and white two-piece suite and a pleasant outdoor seating area with outside laundry room.

#### EXTERNALLY

To the front of the property there is a gravelled seating area. In addition, there is an outdoor Laundry Room with plumbing for automatic washing machine.

AGENTS REF: - DC/LS/YAR240173/30042024